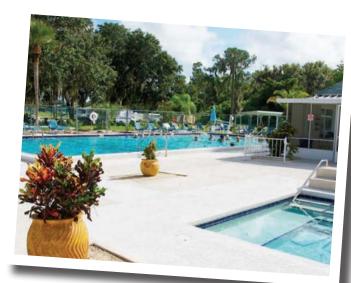

Lake Weohyakapka (Lake Walk-In-The-Water), edged with oak trees dripping with Spanish moss, forms a scenic backdrop for Nalcrest's recreation area and sports complex.

Nalcrest residents can enjoy the complex's spa and heated swimming pool year-round, not to mention shuffleboard, horseshoes, basketball, bocce, miniature golf and tennis. The softball field and driving range are located a short walk from the lake.