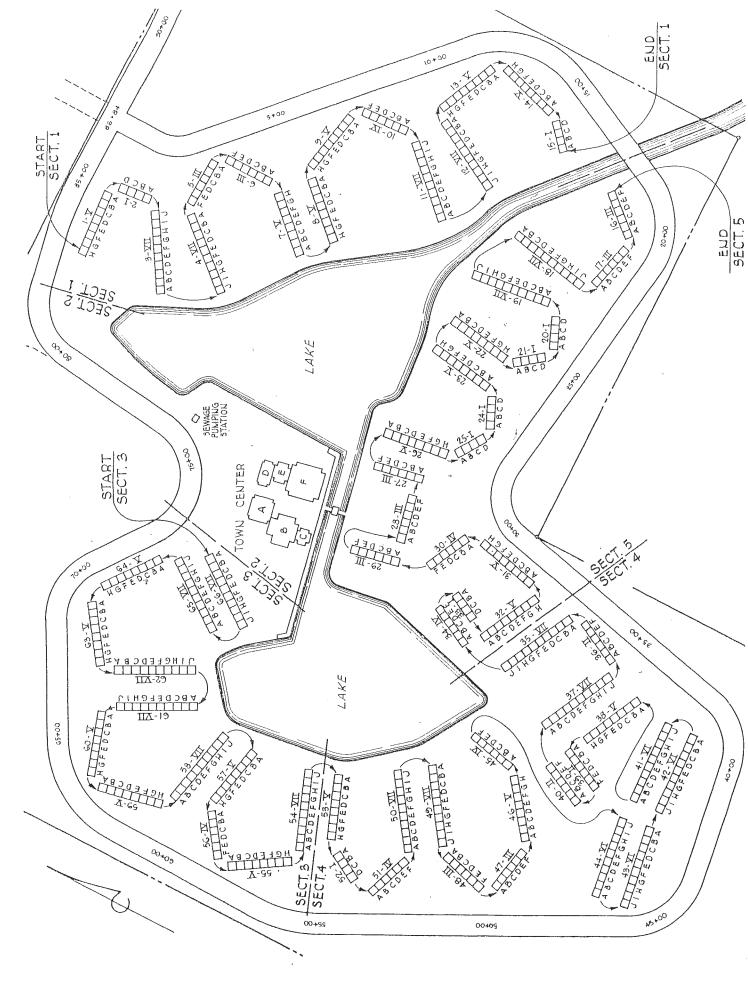

**NALC's retirement community** 

☞ 500 garden-style apartments arranged in clusters of four to 10 apartments. all ground level, around wo large lagoons.

- Apartments are eased, unfurnished, on a yearly basis. Rent includes vater, sewer, trash, basic cable TV, stove, refrigerator and there is no naintenance fee.
- Applicants must be retired letter carriers and remain members of the NALC in retirement to receive approval to live at Nalcrest.

Your Place In The Sun

Nalcrest's 500 apartments are conveniently clustered in 66 single-story buildings spread evenly over 153 acres around two large lagoons. Another undeveloped 150 acres surround the complex.